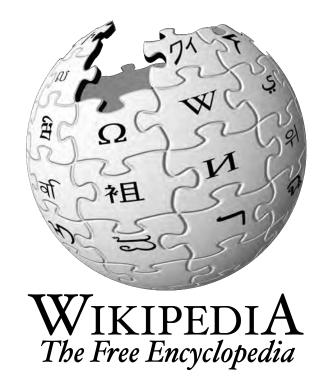

### **DAVID & GOLIATH** THE POWER OF SELF MANAGEMENT

VS.

## 5, 000 000 + articles **2001 - Present**

62,000 articles 1990 - 2008