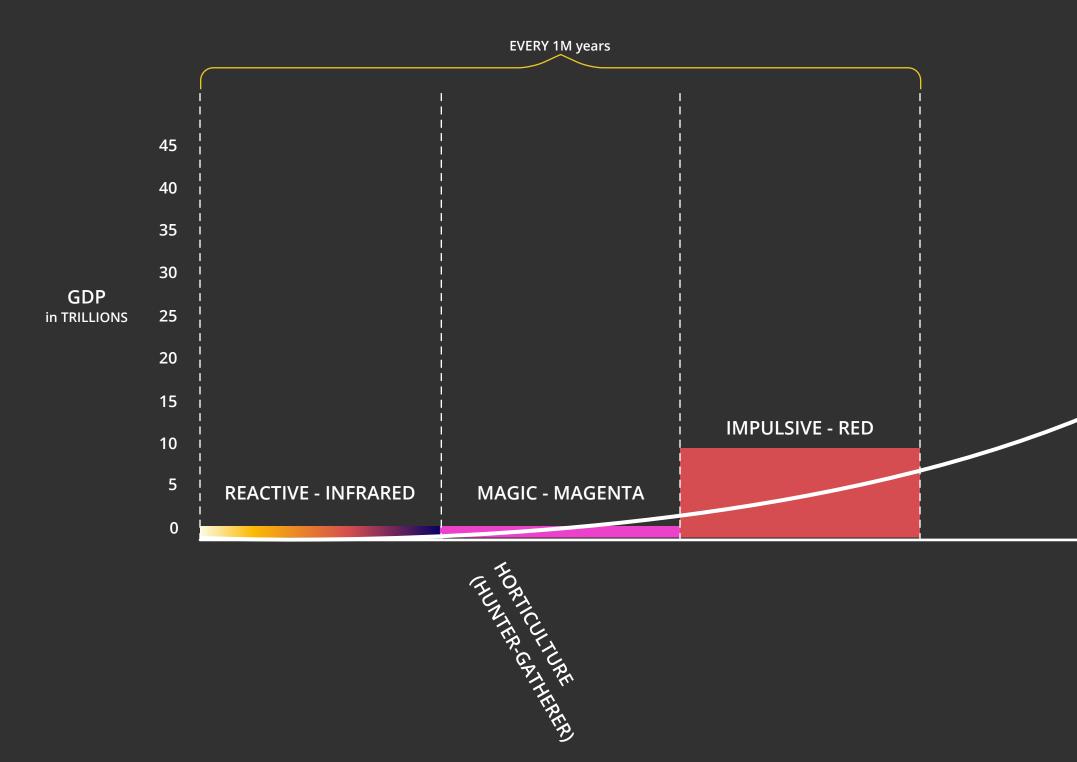

### **IMPULSIVE RED** KEY BREAKTHROUGHS & METAPHOR

**01. COMMAND AUTHORITY** 

02. DIVISION OF LABOUR

#### RATE OF GROWTH ABILITY TO SUPPORT GROWTH IN POPULATION OF 1M PEOPLE