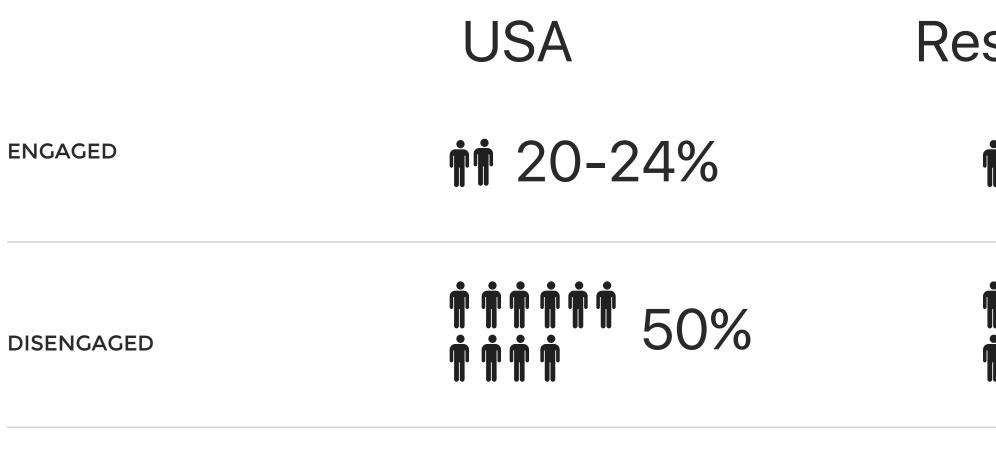

## WORKFORCE ENGAGEMENT

**US vs REST OF WORLD** 

## USA

ENGAGED

**††** 20-24%

DISENGAGED

**††††††** 50%

ACTIVELY DISENGAGED

**†††** 26%