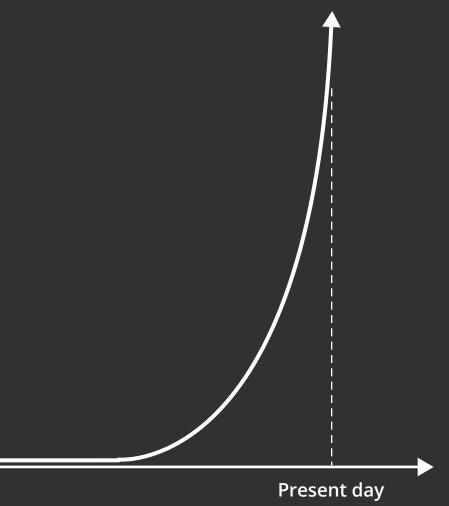

### **#1: ACCELERATING EVOLUTION**

Although organisational models are fairly new, they are developing at ever increasing rates.