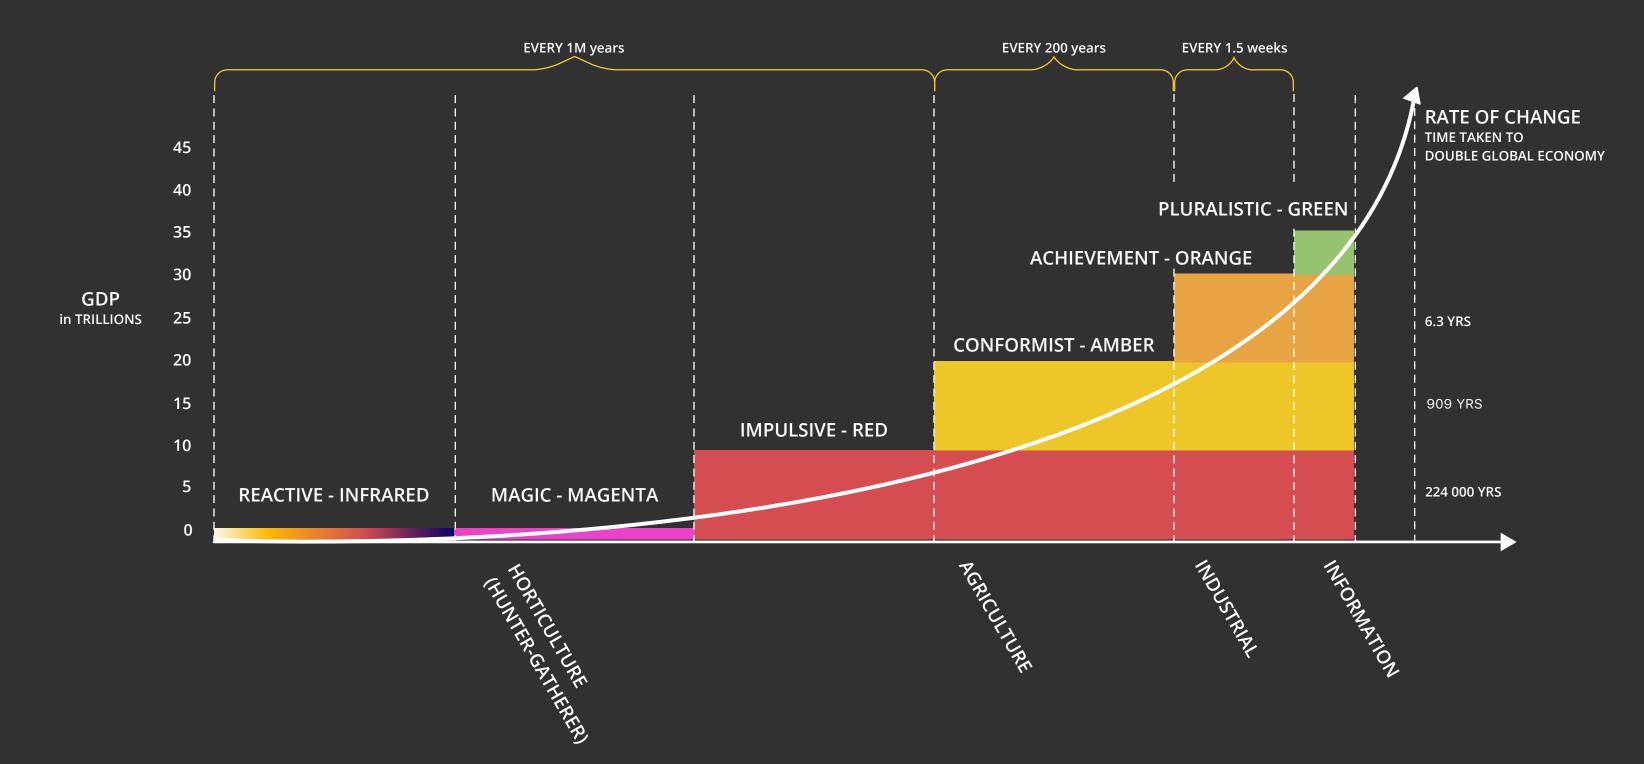

### **PLURALISTIC GREEN KEY BREAKTHROUGHS & METAPHOR**

**01. VALUES-DRIVEN CULTURE** 

**02. EMPOWERMENT** 

**03. MULTIPLE STAKEHOLDERS** 

#### RATE OF GROWTH ABILITY TO SUPPORT GROWTH IN POPULATION OF 1M PEOPLE